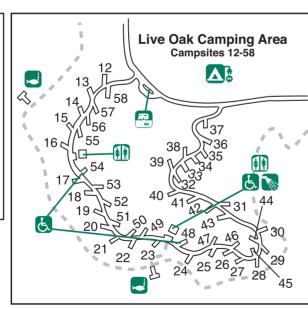

# **Post Oak** Screened **Camping Area Shelters** Campsites 1-11 1-15

**Park Reservations** (512) 389-8900 texasstateparks.org

- · Multi-use trail for bikers, equestrians and hikers.
  - Restrooms
    - Showers

Legend:

★ Headquarters

- Tent Sites
- Water/Electric
- Equestrian Sites
- Dump Station
- Residence
- Screened Shelters
- Wheelchair Accessible
- Miking Trail
- Horse Trail
- Mountain Biking Trail
- Pay Phone
- Richic Area
- Swimming
- Parking
- Boat Ramp
- Fishing Pier
- Maintenance
- Concession
- Amphitheater
- Wildlife Viewing Blind