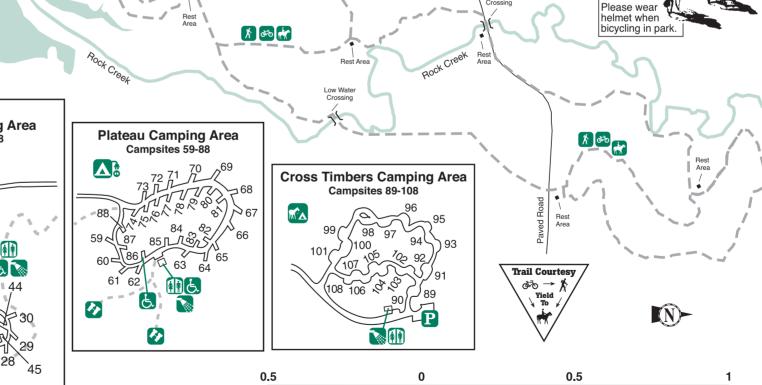

## **Cross Timbers Back Country Trails**

- · Trail is a double track, natural surface trail with gentle grades.
- · Horses will be ridden at a 'walk' at all times.
- · Bicycles will be operated at a safe speed.
- · Use caution at low water crossings. Watch for FLASH FLOODING.
- · Trail is made up of four loops. Entire length is

### **Primitive Campground Access Trail**

- · Trail is for foot traffic only. NO bicycles or horses allowed.
- · ABSOLUTELY NO GROUND FIRES IN BACK COUNTRY!
- · Use of backpacking stoves is permitted.
- · Trail is 2.5 miles long (one way). Steep grades occur first 1/2 mile.

- · Multi-use trail for bikers, equestrians and hikers.
  - Restrooms
    - Showers

Legend:

★ Headquarters

- Tent Sites
- Water/Electric
- Equestrian Sites
- Dump Station
- Residence
- Screened Shelters
- Wheelchair Accessible
- Miking Trail
- Horse Trail
- Mountain Biking Trail
- Pay Phone
- Richic Area
- Swimming
- Parking
- Boat Ramp
- Fishing Pier
- Maintenance
- Concession
- Amphitheater
- Wildlife Viewing Blind